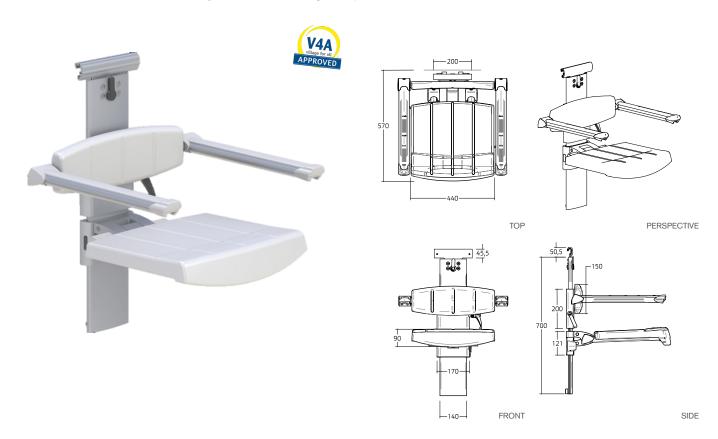

## **Shower seat for horizontal track**

with backrest & armrest height and sideways adjustable

## PRODUCT DATA:

**Item code:** 31-142-\*-A, 31-142-\*-C

**Item Description:** Shower seat for horiz. track, with backrest & armrest h/ sideways adjust.

Length: NA
Dimensions: NA
Includes: NA

Type: NA

Flexibility: Removable, Height and sideways adjustable.

Adjustability: Manually adjustable.

Materials: Aluminium, Stainless steel, ABS, Nylon, XL EXTRALIGHT®

**Finish:** Anodized, Similar stainless steel. **Colour:** \*White; red; blue; black; dark grey.

Max loading weight: NA

Max user weight: 150 kg - 330 lbs/1m

Country of Origin: Italy.

<sup>\*</sup>The above data cannot be binding, Profilo Smart Ltd. reserves itself the right to make technical or aesthetic modifications without notice at any time. PROFILO SMART LTD. Guinness Enterprise Centre, Taylor's Lane, Dublin, D08, Ireland. Phone: +353 (0)1 687 4074 Email: info@profilosmart.com