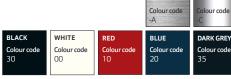

Adjustability: Manually adjustable.

Materials: Aluminium, Stainless steel, ABS, Nylon, XL EXTRALIGHT®

**Finish:** Anodized, Similar stainless steel. **Colour:** \*White; red; blue; black; dark grey.

Max loading weight: NA