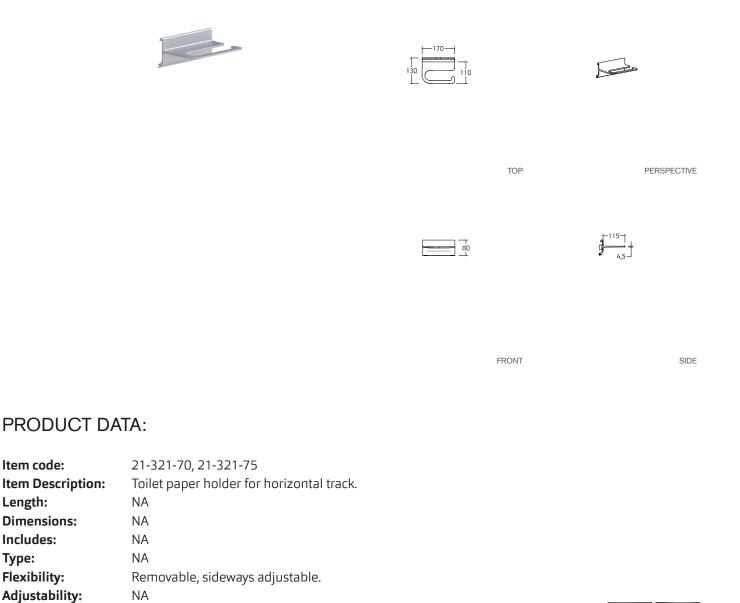

## **TECHNICAL DATA SHEET**

21-321-\* **Toilet paper holder** for horizontal track

Item code:

**Dimensions:** 

Length:

Includes:

**Flexibility:** 

Materials:

Finish:

Colour:

Adjustability:

Max loading weight: NA

Max user weight:

**Country of Origin:** 

Aluminium.

NA

NA

Italy.

Anodized, Similar stainless steel.

Type:

\*The above data cannot be binding, Profilo Smart Ltd. reserves itself the right to make technical or aesthetic modifications without notice at any time. PROFILO SMART LTD. Guinness Enterprise Centre, Taylor's Lane, Dublin, D08, Ireland. Phone: +353 (0)1 687 4074 Email: info@profilosmart.com