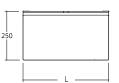

## PRODUCT DATA:

| Item code:<br>Item Description: | 51-321-70, 51-322-70, 51-323-70, 51-321-75, 51-322-75, 51-323-75<br>Shelf for horizontal track |
|---------------------------------|------------------------------------------------------------------------------------------------|
| Length:                         | 30 cm, 45 cm, 60cm.                                                                            |
| Dimensions:                     | NA                                                                                             |
| Includes:                       | NA                                                                                             |
| Туре:                           | NA                                                                                             |
| Flexibility:                    | Sideways adjustable, Removable.                                                                |
| Adjustability:                  | NA                                                                                             |
| Materials:                      | Aluminium.                                                                                     |
| Finish:                         | Anodized, Similar stainless steel.                                                             |
| Colour:                         | NA                                                                                             |
| Max loading weight:             | NA                                                                                             |
| Max user weight:                | NA                                                                                             |
| Country of Origin:              | Italy.                                                                                         |