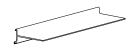

## TECHNICAL DATA SHEET

51-321/2/3-\* Shelf for horizontal track

TOP

PERSPECTIVE

\_\_\_\_\_

FRONT

SIDE

## PRODUCT DATA:

| Item code:<br>Item Description: | 51-321-70, 51-322-70, 51-323-70, 51-321-75, 51-322-75, 51-323-75<br>Shelf for horizontal track |
|---------------------------------|------------------------------------------------------------------------------------------------|
| Length:                         | 30 cm, 45 cm, 60cm.                                                                            |
| Dimensions:                     | NA                                                                                             |
| Includes:                       | NA                                                                                             |
| Туре:                           | NA                                                                                             |
| Flexibility:                    | Sideways adjustable, Removable.                                                                |
| Adjustability:                  | NA                                                                                             |
| Materials:                      | Aluminium.                                                                                     |
| Finish:                         | Anodized, Similar stainless steel.                                                             |
| Colour:                         | NA                                                                                             |
| Max loading weight:             | NA                                                                                             |
| Max user weight:                | NA                                                                                             |
| Country of Origin:              | Italy.                                                                                         |