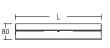

## PRODUCT DATA:

| Item code:<br>Item Description: | 51-321-70, 51-322-70, 51-323-70, 51-321-75, 51-322-75, 51-323-75<br>Shelf for horizontal track |
|---------------------------------|------------------------------------------------------------------------------------------------|
| Length:                         | 30 cm, 45 cm, 60cm.                                                                            |
| Dimensions:                     | NA                                                                                             |
| Includes:                       | NA                                                                                             |
| Туре:                           | NA                                                                                             |
| Flexibility:                    | Sideways adjustable, Removable.                                                                |
| Adjustability:                  | NA                                                                                             |
| Materials:                      | Aluminium.                                                                                     |
| Finish:                         | Anodized, Similar stainless steel.                                                             |
| Colour:                         | NA                                                                                             |
| Max loading weight:             | NA                                                                                             |
| Max user weight:                | NA                                                                                             |
| Country of Origin:              | Italy.                                                                                         |