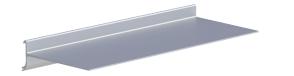

## TECHNICAL DATA SHEET

51-321/2/3-\* Shelf for horizontal track

TOP

PERSPECTIVE

\_\_\_\_\_

FRONT

SIDE

## PRODUCT DATA:

| Item code:<br>Item Description: | 51-321-70, 51-322-70, 51-323-70, 51-321-75, 51-322-75, 51-323-75<br>Shelf for horizontal track |
|---------------------------------|------------------------------------------------------------------------------------------------|
| Length:                         | 30 cm, 45 cm, 60cm.                                                                            |
| Dimensions:                     | NA                                                                                             |
| Includes:                       | NA                                                                                             |
| Туре:                           | NA                                                                                             |
| Flexibility:                    | Sideways adjustable, Removable.                                                                |
| Adjustability:                  | NA                                                                                             |
| Materials:                      | Aluminium.                                                                                     |
| Finish:                         | Anodized, Similar stainless steel.                                                             |
| Colour:                         | NA                                                                                             |
| Max loading weight:             | NA                                                                                             |
| Max user weight:                | NA                                                                                             |
| Country of Origin:              | Italy.                                                                                         |