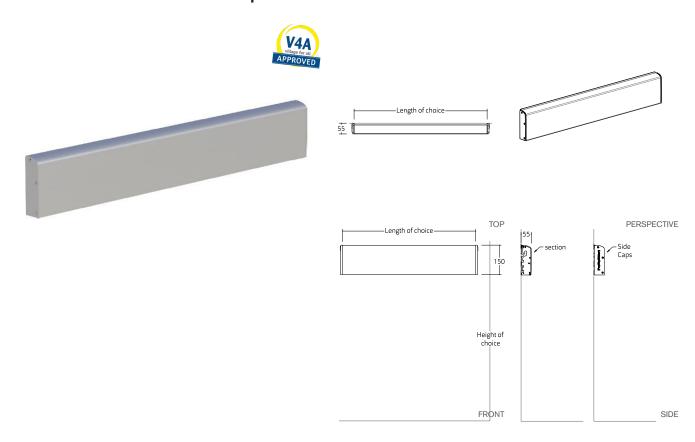

## 11-101-\* Wall mounted horizontal track with rounded cover and side caps

## PRODUCT DATA:

**Item code:** 11-101-\*

**Item Description:** Wall mounted horizontal track with rounded cover and side caps.

**Length:** Any Length of choice.

Dimensions:NAIncludes:NAType:NAFlexibility:FixedAdjustability:NA

**Materials:** Aluminium, Stainless steel, ABS, PA6+30%, FG, Medical PVC.

**Finish:** Anodized, Similar stainless steel, Varnished (Select any colour of choice).

Colour: NA

Max loading weight: 1200 kg - 2645.5 lbs/1m