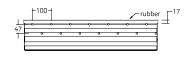

## PRODUCT DATA:

**Item code:** 11-101-\*

**Item Description:** Wall mounted horizontal track with rounded cover and side caps.

**Length:** Any Length of choice.

Dimensions:NAIncludes:NAType:NAFlexibility:FixedAdjustability:NA

**Materials:** Aluminium, Stainless steel, ABS, PA6+30%, FG, Medical PVC.

**Finish:** Anodized, Similar stainless steel, Varnished (Select any colour of choice).

Colour: NA

Max loading weight: 1200 kg - 2645.5 lbs/1m