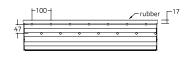

## PRODUCT DATA:

Item code:

**Item Description:** Wall mounted horizontal track with cover for insert and side caps.

Length: Any Length of choice.

NA

**Dimensions: Includes:** NA Type: NA Flexibility: Fixed Adjustability: NA

**Materials:** Aluminium, Stainless steel, ABS, PA6+30%, FG, Medical PVC.

Finish: Anodized, Similar stainless steel, Varnished (Select any colour of choice).

Colour:

Max loading weight: 1200 kg - 2645.5 lbs/1m.