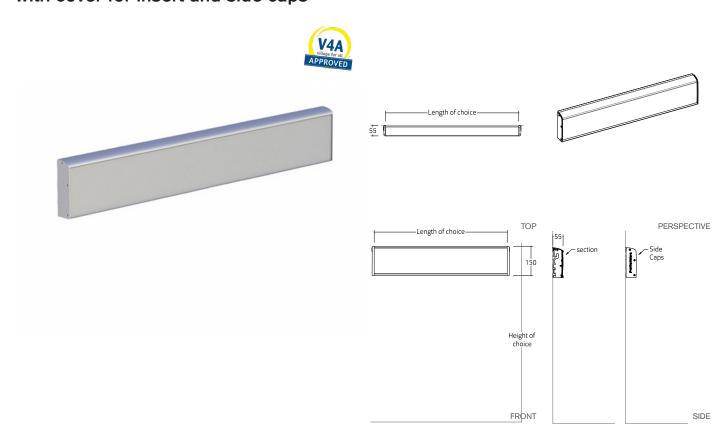

## 11-102-\* Wall mounted horizontal track with cover for insert and side caps

## PRODUCT DATA:

Item code:

**Item Description:** Wall mounted horizontal track with cover for insert and side caps.

Length: Any Length of choice.

NA

**Dimensions: Includes:** NA Type: NA Flexibility: Fixed Adjustability: NA

**Materials:** Aluminium, Stainless steel, ABS, PA6+30%, FG, Medical PVC.

Finish: Anodized, Similar stainless steel, Varnished (Select any colour of choice).

Colour:

Max loading weight: 1200 kg - 2645.5 lbs/1m.